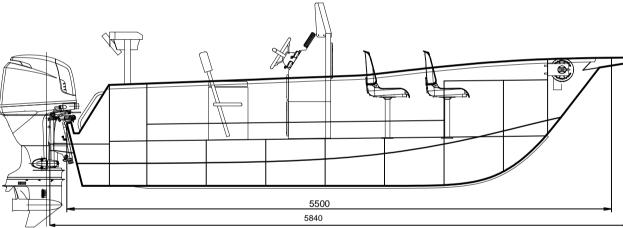

## PRINCIPAL PARTICULARS

LOA: 5.85 m (Hull Only)

BEAM: 2.25m DEPTH: 1.33m

DRAFT: 0.275m (HULL) 16° @ TRAN. D/RISE:

DISPL: 1000kg DRY -w- 125HP

PLATE ALLOY

Boat hull to be foam filled

- Design in compliance with AS1799-1 2009
- Structure in accordance with ISO 12215
- Bottom, sides, chine, transom 4mm 5083 aluminium
- Builders plate, Jig, Drawings & Photo CD included with kit.
- Bollards, Scuppers, Inspection port & Drain plug included in the kit.
- 5 days per week helpdesk available
- Customization available.
- Flotation foam & most fit out parts available, check catalogue for pricing.
- HIN number engraved in kit & and registered.