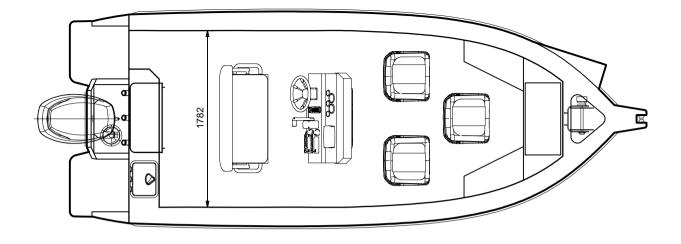

## **GENERAL ARRANGEMENT**

## PRINCIPAL PARTICULARS

LOA: 5.85 m (Hull Only)

BEAM: 2.25m DEPTH: 1.33m

DRAFT: 0.275m (HULL) 16° @ TRAN. D/RISE:

DISPL: 1000kg DRY -w- 125HP

PLATE ALLOY

Boat hull to be foam filled

- Design in compliance with AS1799-1 2009
- Structure in accordance with ISO 12215
- Bottom, sides, chine, transom 4mm 5083 aluminium
- Builders plate, Jig, Drawings & Photo CD included with kit.
- Bollards, Scuppers, Inspection port & Drain plug included in the kit.
- 5 days per week helpdesk available
- Customization available.
- Flotation foam & most fit out parts available, check catalogue for pricing.
- HIN number engraved in kit & and registered.