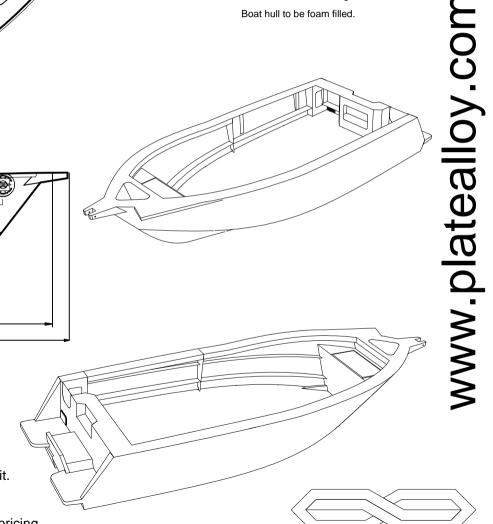

## PRINCIPAL PARTICULARS

LOA: 5.85 m (Hull Only)

BEAM: 2.25m DEPTH: 1.33m

DRAFT: 0.275m (HULL) 16° @ TRAN. D/RISE:

DISPL: 1000kg DRY -w- 125HP

PLATE ALLOY

Boat hull to be foam filled

- Design in compliance with AS1799-1 2009
- Structure in accordance with ISO 12215
- Bottom, sides, chine, transom 4mm 5083 aluminium
- Builders plate, Jig, Drawings & Photo CD included with kit.
- Bollards, Scuppers, Inspection port & Drain plug included in the kit.
- 5 days per week helpdesk available
- Customization available.
- Flotation foam & most fit out parts available, check catalogue for pricing.
- HIN number engraved in kit & and registered.