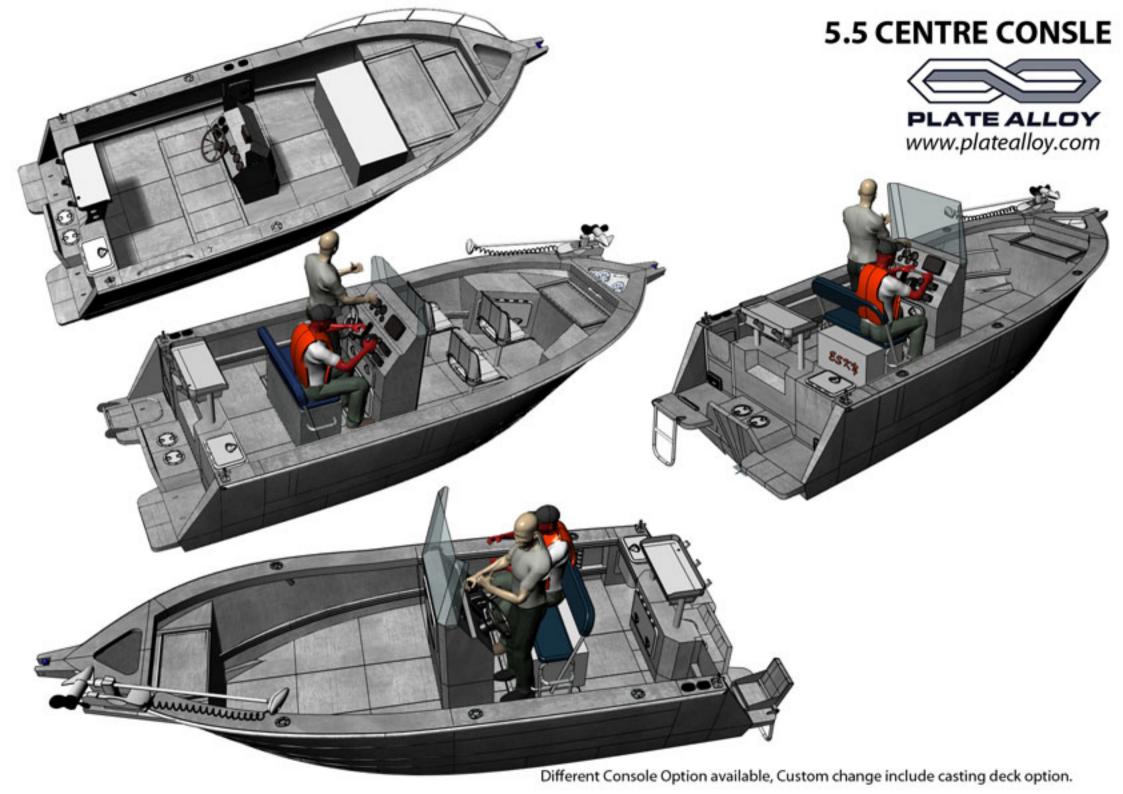

## 5.5m CENTRE CONSOLE

## **GENERAL ARRANGEMENT**

## PRINCIPAL PARTICULARS

LOA: 5.85 m (Hull Only)

BEAM: 2.25m DEPTH: 1.33m

DRAFT: 0.275m (HULL) 16° @ TRAN. D/RISE:

DISPL: 1000kg DRY -w- 125HP

PLATE ALLOY

Boat hull to be foam filled

- Design in compliance with AS1799-1 2009
- Structure in accordance with ISO 12215
- Bottom, sides, chine, transom 4mm 5083 aluminium
- Builders plate, Jig, Drawings & Photo CD included with kit.
- Bollards, Scuppers, Inspection port & Drain plug included in the kit.
- 5 days per week helpdesk available
- Customization available.
- Flotation foam & most fit out parts available, check catalogue for pricing.
- HIN number engraved in kit & and registered.