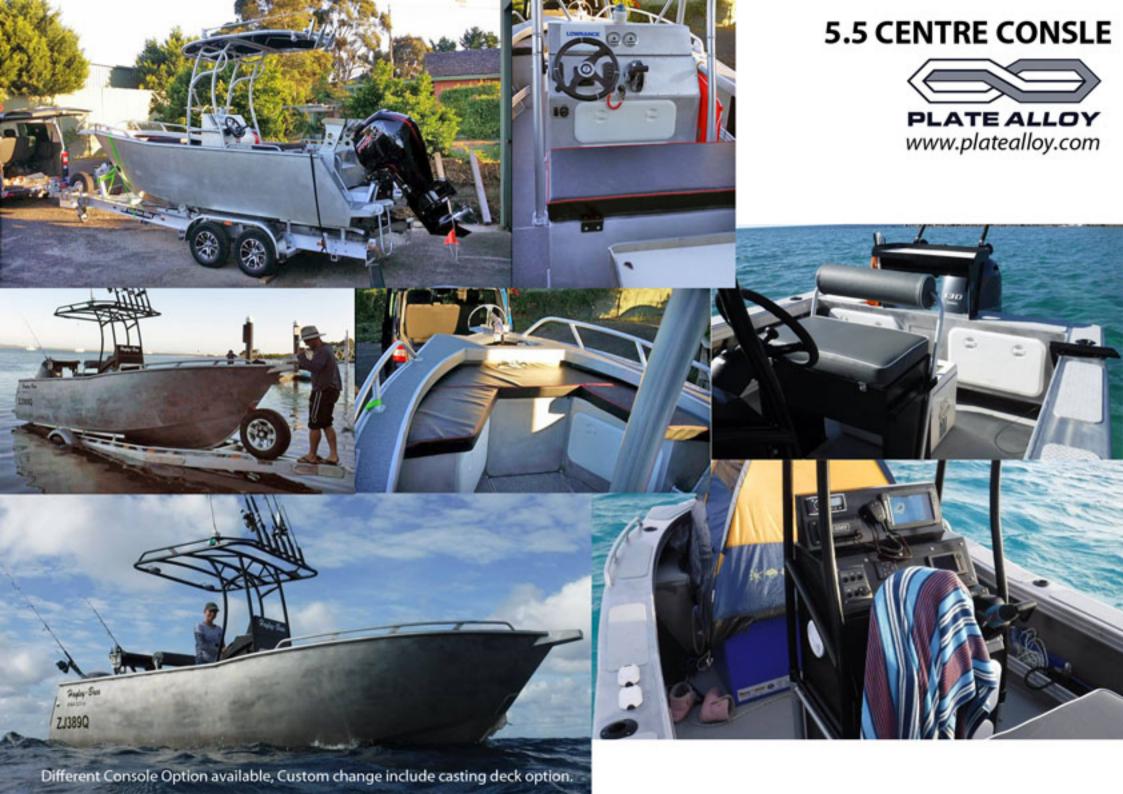

## 5.5m CENTRE CONSOLE

## **GENERAL ARRANGEMENT**

## PRINCIPAL PARTICULARS

LOA: 5.85 m (Hull Only)

BEAM: 2.25m DEPTH: 1.33m

DRAFT: 0.275m (HULL) 16° @ TRAN. D/RISE:

DISPL: 1000kg DRY -w- 125HP

PLATE ALLOY

Boat hull to be foam filled

- Design in compliance with AS1799-1 2009
- Structure in accordance with ISO 12215
- Bottom, sides, chine, transom 4mm 5083 aluminium
- Builders plate, Jig, Drawings & Photo CD included with kit.
- Bollards, Scuppers, Inspection port & Drain plug included in the kit.
- 5 days per week helpdesk available
- Customization available.
- Flotation foam & most fit out parts available, check catalogue for pricing.
- HIN number engraved in kit & and registered.