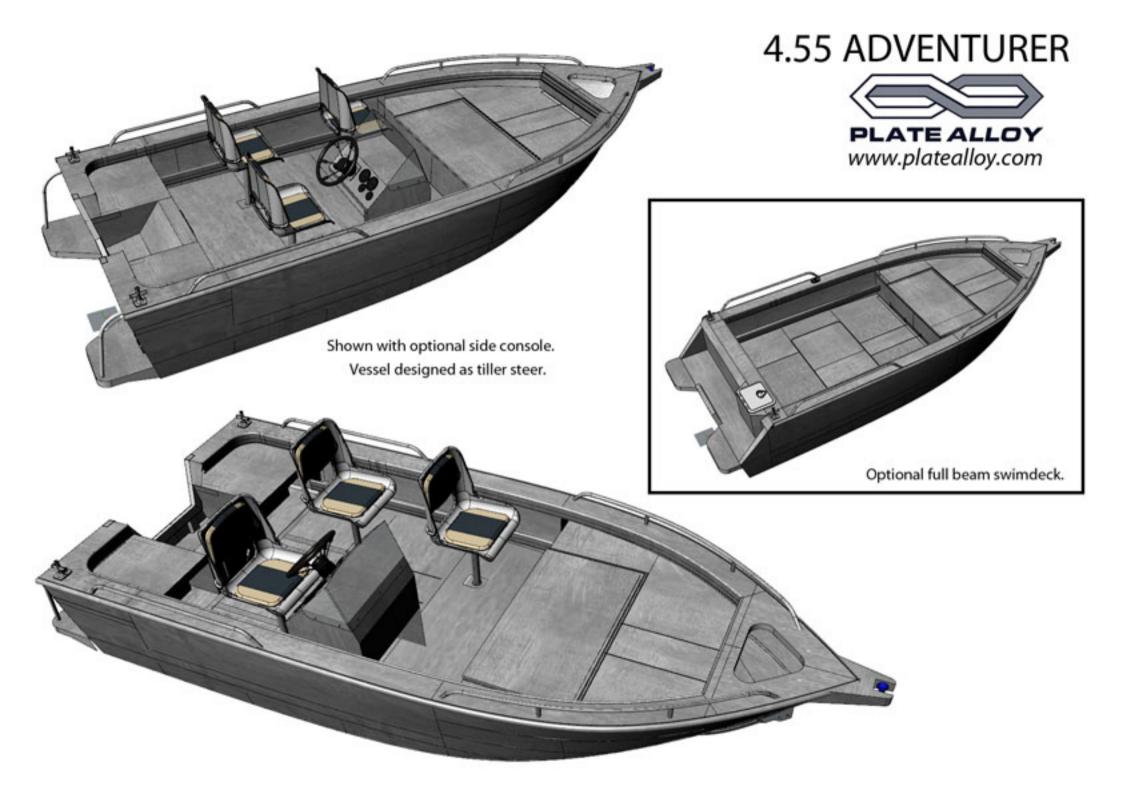

LARS 4550 LOA: 4.92 m LENGTH: 4.55 m BEAM: 1.9 m DEPTH: 0.9m 0.3m (HULL) D/RISE: 12° @ TRAN. WEIGHT 630kg DRY -w- 40HP 482 20" (LONG) ENG: Boat hull to be foam filled. **PROFILE** Frames at 650mm centres STORAGE STORAGE FUEL UNDER PLAN



- Design in compliance with AS1799-1 2009
- Structure in accordance with ISO 12215
- Material: all plating: 4mm 5083 aluminium, floor 3mm 5251 or 5083 aluminium.
- Extrusions 6061 Aluminium
- Builders plate, Jig, Drawings & Photo CD included with kit.
- Bollards, Scuppers, Inspection port & Drain plug included in the kit.
- 5 days per week helpdesk available
- Customization available.
- Flotation foam & most fit out parts available, check catalogue for pricing.
- HIN number engraved in kit & and registered.

ACTUAL KIT MIGHT DIFFER FROM PICTURES SHOWN





## 4.55 ADVENTURER