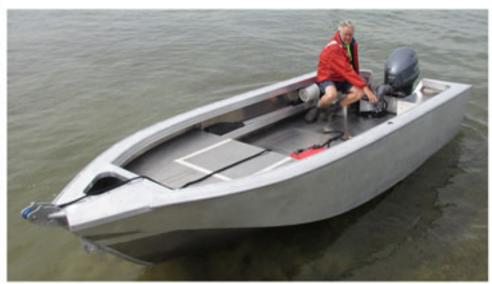

## 4.55m Adventurer Tiller

## 4942 PRINCIPAL PARTICULARS 4550 LOA: 4.92 m LENGTH: 4.55 m BEAM: 1.9 m DEPTH: 0.9m 0.3m (HULL) D/RISE: 12° @ TRAN. WEIGHT 630kg DRY -w- 40HP 482 20" (LONG) ENG: Boat hull to be foam filled. **PROFILE** Frames at 650mm centres STORAGE STORAGE FUEL UNDER PLAN

ACTUAL KIT MIGHT DIFFER FROM PICTURES SHOWN

## 4.55 ADVENTURER