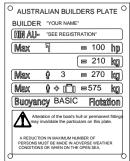

## 4942 PRINCIPAL PARTICULARS 4550 LOA: 4.92 m LENGTH: 4.55 m BEAM: 1.9 m DEPTH: 0.9m 0.3m (HULL) D/RISE: 12° @ TRAN. WEIGHT 630kg DRY -w- 40HP 482 20" (LONG) ENG: Boat hull to be foam filled. **PROFILE** Frames at 650mm centres STORAGE STORAGE FUEL UNDER PLAN

- Design in compliance with AS1799-1 2009
- Structure in accordance with ISO 12215
- Material: all plating: 4mm 5083 aluminium, floor 3mm 5251 or 5083 aluminium.
- Extrusions 6061 Aluminium
- Builders plate, Jig, Drawings & Photo CD included with kit.
- Bollards, Scuppers, Inspection port & Drain plug included in the kit.
- 5 days per week helpdesk available
- Customization available.
- Flotation foam & most fit out parts available, check catalogue for pricing.
- HIN number engraved in kit & and registered.